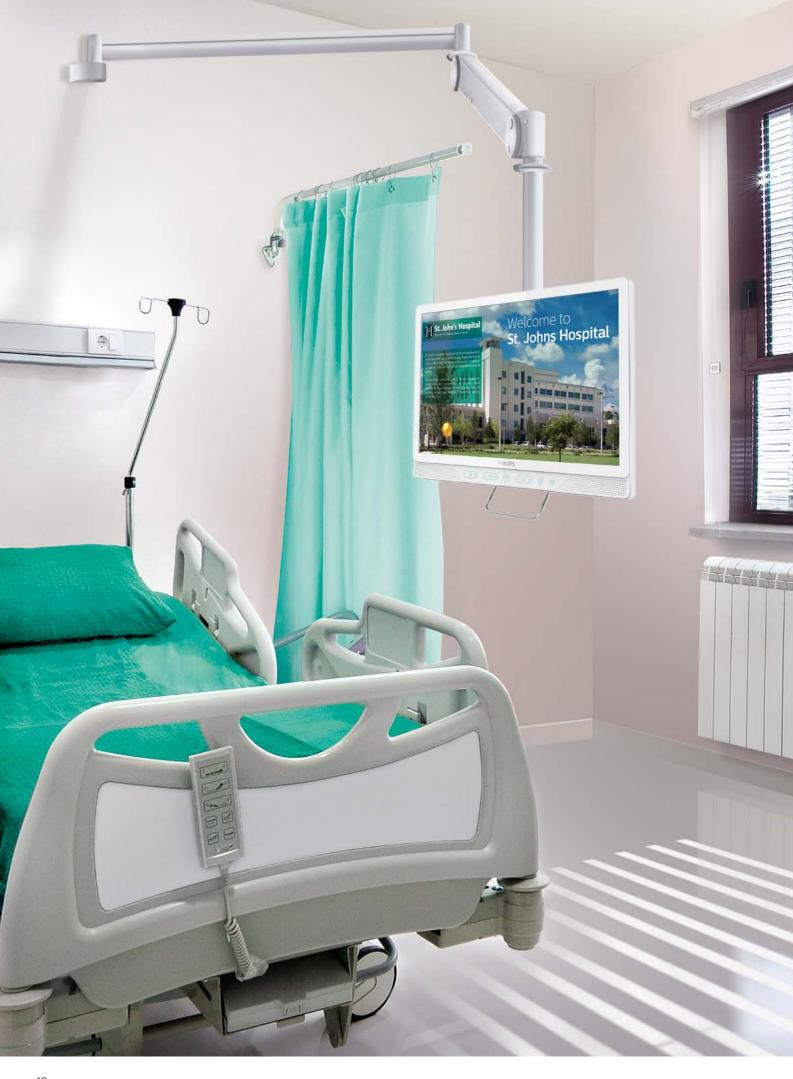

#### Making patients' lives comfortable with **bedside entertainment**

To meet the special needs of hospitals and other healthcare locations, we have dedicated Heartline displays that are compatible with Nurse Call systems. The 19" Bedside TV also features JISZ2801 anti-microbial housing to prevent the growth of micro-organisms. It also has a galvanic isolation headphone connection for fail-safe separation of the headphone connector and electrical environment near the patient's bed. Intelligent touch control keys on the IEC 60601-1 compliant remote control create a flat surface and feature a keypad lock for easy cleaning. Wall mounting the 19" Bedside TV is easy with the SW04500 arm mount solution, and IPTV Channels for receiving TV broadcast means there's no need for a set-top box. It also provides better picture quality and the ability to stream media in smaller batches, directly from the source.