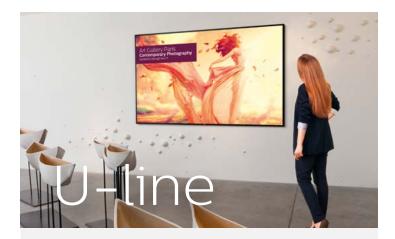

## An inviting lobby encourages a longer stay

An impressive lobby will entice guests to stay longer. A great way to make this happen is the X-Line video wall display with ultra-narrow bezel, advanced color calibration and embedded processing power. (see page 26)

## Generate extra revenue with **advertising and promotion**

Advertising and promotion displayed on our ultra-narrow bezel, high brightness X-Line video wall is a great way to grab attention and generate revenue. Your visitors enjoy remarkably crisp images and vivid colors thanks to the color accuracy and consistent brightness of our IPS displays. And the failover functionality available on most of our signage solutions ensures content runs 24/7 by automatically playing content from another input if the main media player fails. (see page 26)

Impressive Video wall displays

Impress your customers with the X-Line video wall with ultra-narrow bezel, advanced color calibration, high brightness and embedded processing power or use our state-of-the art long-lasting and robust LED panels (L-Line) create a seamless video wall with zero ambient light reflection.