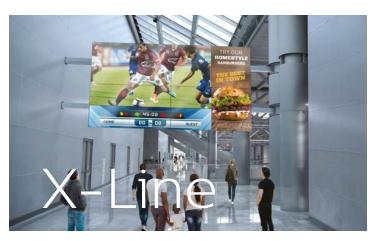

## An inviting lobby encourages a longer stay

An impressive lobby will entice guests to stay longer. A great way to make this happen is the X-Line video wall display with ultra-narrow bezel, advanced color calibration and embedded processing power. (see page 26)

## Generate extra revenue with **advertising and promotion**

Advertising and promotion displayed on our ultra-narrow bezel, high brightness X-Line video wall is a great way to grab attention and generate revenue. Your visitors enjoy remarkably crisp images and vivid colors thanks to the color accuracy and consistent brightness of our IPS displays. And the failover functionality available on most of our signage solutions ensures content runs 24/7 by automatically playing content from another input if the main media player fails. (see page 26)

Impressive Video wall displays

Impress your customers with the X-Line video wall with ultra-narrow bezel, advanced color calibration, high brightness and embedded processing power or use our state-of-the art long-lasting and robust LED panels (L-Line) create a seamless video wall with zero ambient light reflection.