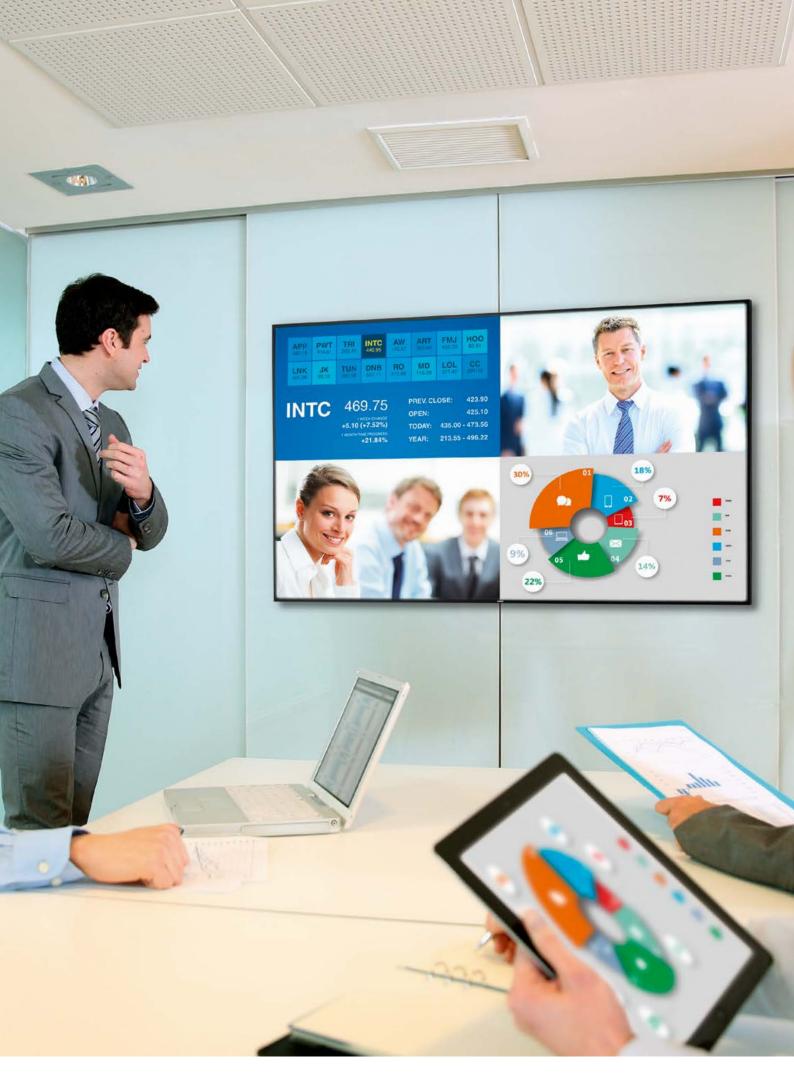

# Corporate

In the corporate world, Professional Displays are ideal for informing employees and visitors alike. Use them for presenting company news in reception, video conferencing in meeting rooms, video walls for dynamic interiors and for real-time production data on the factory floor.

## Videoconferencing in **meeting rooms**

Videoconferencing using the displays with failover functionality ensures content stays up and running. With QuadViewer you can simultaneously play content from four separate Full-HD inputs or play content in 4K Ultra-HD quality. Access to multiple meeting rooms is easily managed using a T-Line display at the entry door showing the room name, meeting topic, organizer and occupancy using colored LED bars.

(see page 27)