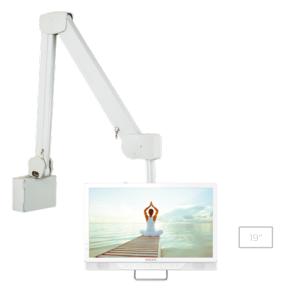

#### Making patients' lives comfortable with **bedside entertainment**

To meet the special needs of hospitals and other healthcare locations, we have dedicated Heartline displays that are compatible with Nurse Call systems. The 19" Bedside TV also features JISZ2801 anti-microbial housing to prevent the growth of micro-organisms. It also has a galvanic isolation headphone connection for fail-safe separation of the headphone connector and electrical environment near the patient's bed. Intelligent touch control keys on the IEC 60601-1 compliant remote control create a flat surface and feature a keypad lock for easy cleaning. Wall mounting the 19" Bedside TV is easy with the SW04500 arm mount solution, and IPTV Channels for receiving TV broadcast means there's no need for a set-top box. It also provides better picture quality and the ability to stream media in smaller batches, directly from the source.