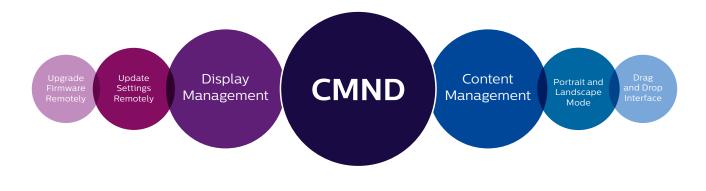

# Manage from a central location

Whether you have one display or a thousand, CMND lets you can manage the full suite from one central location. It's robust display management platform puts you in command of settings, scheduling firmware and software updates, and publishing and updating content. All with drag-and-drop ease.

# A seamless, end-to-end display management platform

CMND is an end-to-end solution that works seamlessly across all your connected professional display solutions. You get total control over how content is displayed. On selected displays, it has full-HD resolution and shows content in both portrait and landscape mode.

## Display management with **CMND&Control**

CMND&Control updates and controls settings, software and content for all your displays from one central location. Updates can be scheduled or implemented in real time. This module also manages RF and IPTV channels via RF coaxial and IP networks.

## Content management with CMND&Create

CMND&Create gives you central control over what, how and when content is displayed. You can create interactive content using predesigned templates supplied with the module. It lets you create content in either portrait and landscape mode using an intuitive user interface, and features drag-and-drop widgets, video and image playback, and scheduling for content publication. This module also adds RSS feeds, weather, ads and other automatically updating elements.