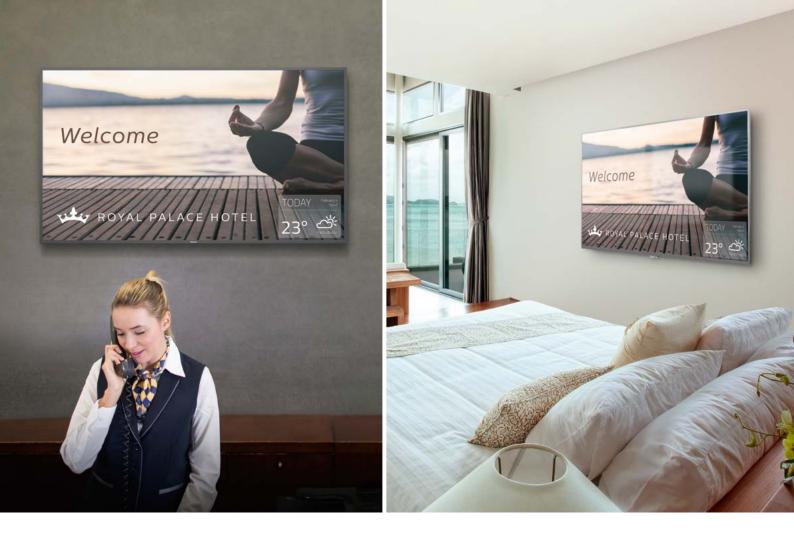

# Hospitality

Whether you want to welcome guests as they arrive, entertain them in their rooms, show them the way or provide extra conferencing facilities, our suite of Professional Displays will enhance the quality of a stay in your establishment.

## Wow guests with **in-room entertainment**

MediaSuite and Signature displays provide future-proof access to a world of Android Apps, including dedicated hospitality services. They're HEVC compatible and can receive TV broadcasts via an IP network, eliminating the need for a settop box. Guests will appreciate the intuitive user interface and be totally wowed by the 4K Ultra-HD resolution, Wifi Miracast<sup>™</sup> for screen sharing and Ambilight to create a perfect ambiance. Use CMND&Control to centralize updating and controlling the displays, while CMND&Create centralizes content creation and management. (see pages 6-7 and 29)