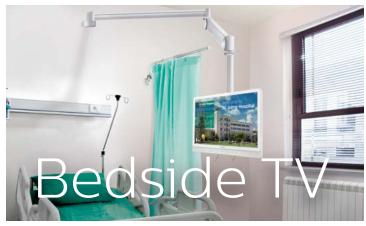

## Amazing functionality for you and patients

Heartline lets you control all displays from one location. It's compatible with Nurse Call systems, and has anti-bacterial and multi-room remote control options.

# Guaranteed wellbeing of you and your patients

With its anti-microbial housing, isolated headphone connection, smooth easy-clean surfaces and keypad lock, Bedside TV is perfect near the patient's bed.