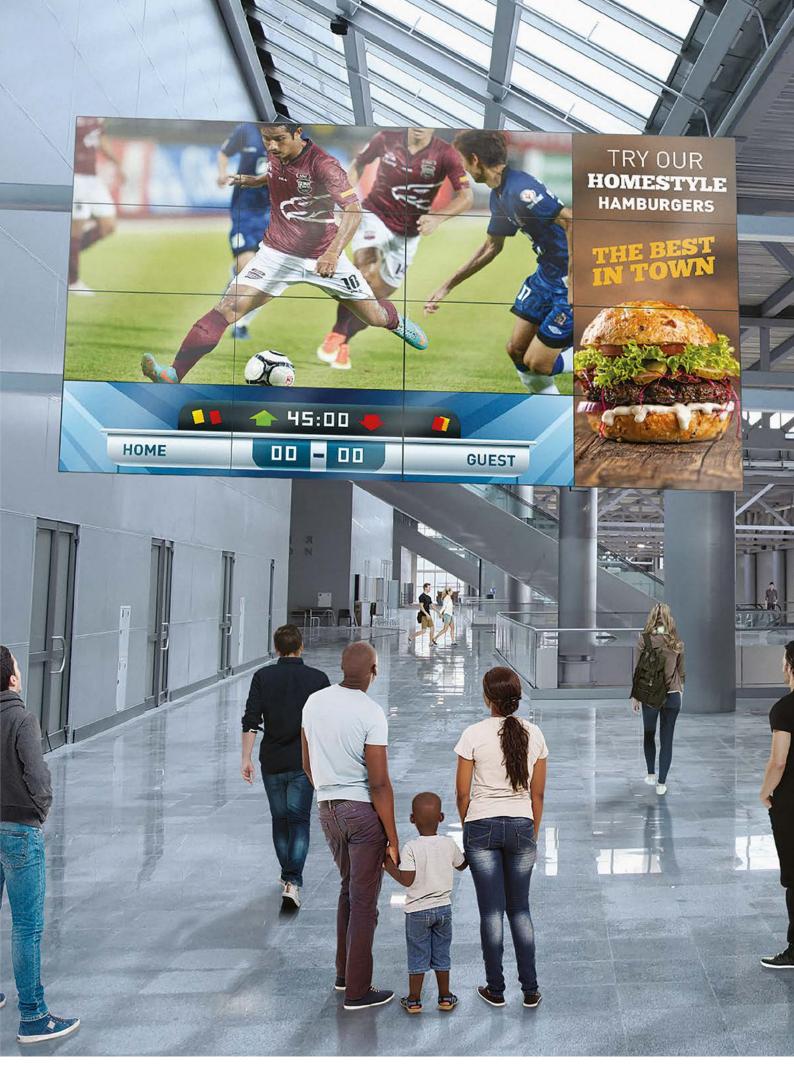

# Public venues

Wherever large numbers of people are constantly coming and going, there's a need to entertain and inform them. Our Professional Displays do this effectively while providing you with opportunities to generate additional advertising revenue.

## The easy choice with **digital menu boards**

You can schedule how, when and what content is displayed in portrait or landscape mode thanks to centralized content creation and management with CMND&Create. View our displays from almost any angle thanks to their extra wide viewing angle of 178 degrees. Even in remote or complex locations, signage networks can easily be created using machine-to-machine communication with the 4G/LTE network option. The Android powered D-line and P-Line also offer affordable and easy integration possibilities with third party signage solutions, and a stable and secure 24/7 operation. (see pages 24-25)

## Generate extra revenue with **advertising and promotion**

Advertising and promotion displayed on our ultra-narrow bezel, high brightness X-Line video wall is a great way to grab attention and generate revenue. Your visitors enjoy remarkably crisp images and vivid colors thanks to the color accuracy and consistent brightness of our IPS displays. And the failover functionality available on most of our signage solutions ensures content runs 24/7 by automatically playing content from another input if the main media player fails. (see page 26)

# Food & Beverage

There's nothing more appetizing than high resolution images of today's specials to attract people into your establishment. Once they're in, you can show the full menu in glorious color. And entertaining the kids or showing sports events will keep them in even longer.

## The easy choice with **digital menu boards**

Make it possible to view high-quality and captivating images of your dishes, recipes, specials and promotions in portrait or landscape mode thanks to centralized content creation and management with CMND&Create. Guests can view the Professional Displays from almost any angle thanks to extra wide viewing angle of 178 degrees in both horizontal and vertical planes. And the failover functionality available on most of our Professional Displays ensures content runs 24/7 by automatically playing content from another input if the main media player fails. Affordable integration possibilities with third party signage solutions, stable and secure 24/7 operation, and ease of use with the Android powered D-line and P-Line. (see pages 24-25)

## Captivate and entertain in the sports bar

Wow your guests with TV broadcasts in the sports bar. There's nothing else quite like our Signature display with Ambilight to keep your visitors captivated and entertained. You can control all professional displays from one location with CMND&Control. And with the MediaSuite and Signature displays powered by Android you have HEVC compatible solutions that can receive TV broadcast via an IP network, thus eliminating the need for a set-top box. (see pages 6-7, 29)